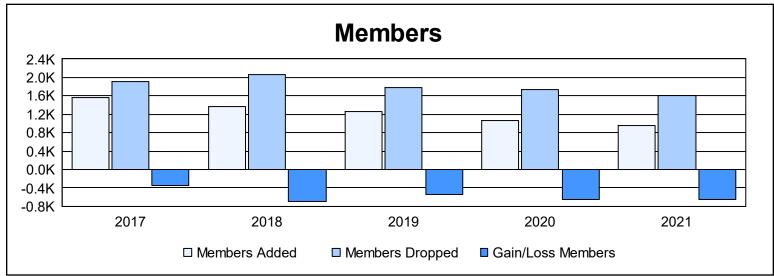

| Year      | New<br>Clubs | Dropped<br>Clubs | Gain/<br>Loss<br>Clubs | New<br>Members | Charter<br>Members | Reinstate<br>Members | Transfer<br>Members | Total<br>Member<br>Added | Total<br>Members<br>Dropped | Gain/<br>Loss<br>Members |
|-----------|--------------|------------------|------------------------|----------------|--------------------|----------------------|---------------------|--------------------------|-----------------------------|--------------------------|
| 2016-2017 | 2            | 6                | -4                     | 1,413          | 46                 | 66                   | 36                  | 1,561                    | 1,905                       | -344                     |
| 2017-2018 | 1            | 11               | -10                    | 1,283          | 21                 | 27                   | 37                  | 1,368                    | 2,058                       | -690                     |
| 2018-2019 | 5            | 6                | -1                     | 1,067          | 134                | 19                   | 30                  | 1,250                    | 1,790                       | -540                     |
| 2019-2020 | 2            | 10               | -8                     | 964            | 63                 | 29                   | 17                  | 1,073                    | 1,735                       | -662                     |
| 2020-2021 | 1            | 10               | -9                     | 883            | 30                 | 19                   | 27                  | 959                      | 1,613                       | -654                     |
| Average   | 2            | 9                | -6                     | 1,122          | 59                 | 32                   | 29                  | 1,242                    | 1,820                       | -578                     |