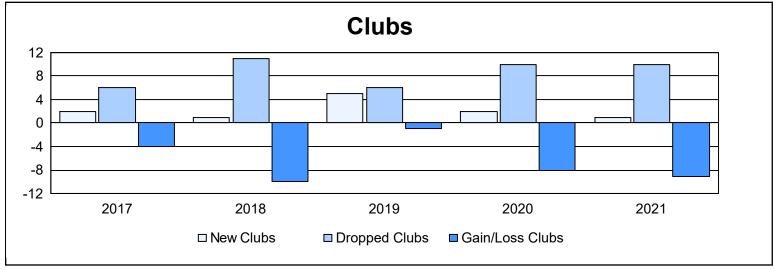

| Year      | New<br>Clubs | Dropped<br>Clubs | Gain/<br>Loss<br>Clubs | New<br>Members | Charter<br>Members | Reinstate<br>Members | Transfer<br>Members | Total<br>Member<br>Added | Total<br>Members<br>Dropped | Gain/<br>Loss<br>Members |
|-----------|--------------|------------------|------------------------|----------------|--------------------|----------------------|---------------------|--------------------------|-----------------------------|--------------------------|
| 2016-2017 | 2            | 6                | -4                     | 1,413          | 46                 | 66                   | 36                  | 1,561                    | 1,905                       | -344                     |
| 2017-2018 | 1            | 11               | -10                    | 1,283          | 21                 | 27                   | 37                  | 1,368                    | 2,058                       | -690                     |
| 2018-2019 | 5            | 6                | -1                     | 1,067          | 134                | 19                   | 30                  | 1,250                    | 1,790                       | -540                     |
| 2019-2020 | 2            | 10               | -8                     | 964            | 63                 | 29                   | 17                  | 1,073                    | 1,735                       | -662                     |
| 2020-2021 | 1            | 10               | -9                     | 883            | 30                 | 19                   | 27                  | 959                      | 1,613                       | -654                     |
| Average   | 2            | 9                | -6                     | 1,122          | 59                 | 32                   | 29                  | 1,242                    | 1,820                       | -578                     |